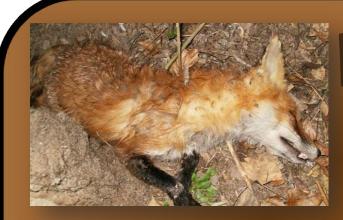

<u>If your die reads 5 or 6</u> You rain into the ocean.

Put a stamp on your passport and then roll the die to see where you will travel next!

<u>If your die reads: Odd numbers (1, 3 or 5)</u> The animal that you are within has died. Go to dead plants and animals. <u>If your die reads: Even numbers (2, 4, or 6)</u> Woo Hoo! The animal that you were within has excreted and you are in its waste. Go to animal waste!