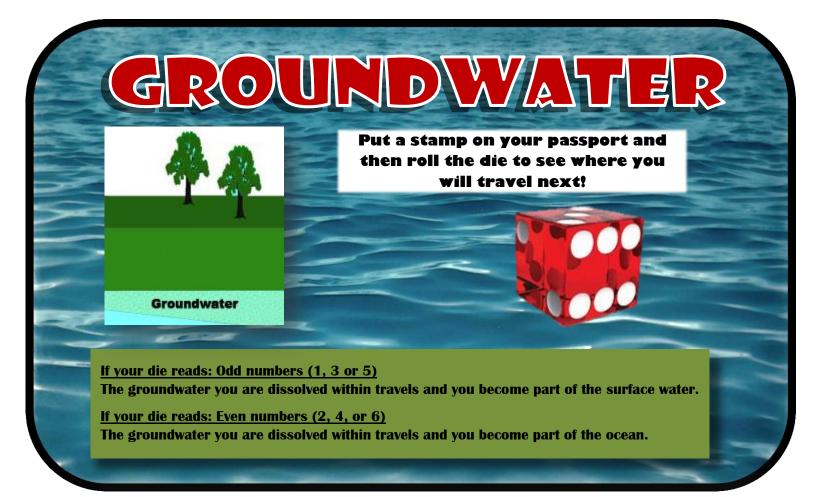

<u>If your die reads 5 or 6</u> You percolate deep underground in the ground water

<u>If your die reads 1</u> You fall into a lake or stream so now you are part of surface water.

<u>If your die reads 2 or 3</u> You fall on the land and become part of the soil.

<u>If your die reads 4</u> You percolate deep underground in the groundwater.

.

<u>If your die reads 5 or 6</u> You rain into the ocean.

11 .

If your die reads: Odd numbers (1, 3 or 5) The plant that you are within has died. Go to dead plants and animals. If your die reads: Even numbers (2, 4, or 6) An animal has eaten the plant that you are within.